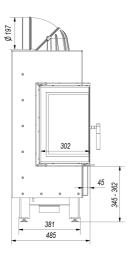

## **Technical Specifications**

| 14,0                                        |  |
|---------------------------------------------|--|
| 6.0 - 17.0                                  |  |
| 81,0                                        |  |
| 200                                         |  |
| Yes                                         |  |
| Yes                                         |  |
| recommended seasoned hardwood with moisture |  |
| ≤20%                                        |  |
| 216,0                                       |  |
| 0,10                                        |  |
| 265,0                                       |  |
| 40                                          |  |
| 18,0                                        |  |
| Yes                                         |  |
| 106,71                                      |  |
| ≥900                                        |  |
| ≥700                                        |  |
| lateral                                     |  |
| to the left                                 |  |
|                                             |  |

| Material                            | steel  |
|-------------------------------------|--------|
| Width (cm)                          | 84,80  |
| Height (cm)                         | 127,00 |
| Depth (cm)                          | 44,00  |
| External air inlet                  | Yes    |
| The liner of the combustion chamber | Yes    |
| Ashpan                              | Yes    |
| Decorative printed glass            | Yes    |

### Technical drawing