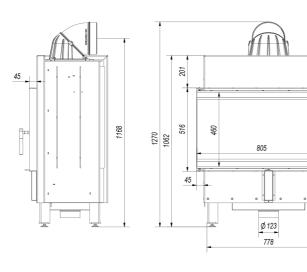

## **Technical Specifications**

| 14,0                                        |  |
|---------------------------------------------|--|
| 6.0 - 17.0                                  |  |
| 81,0                                        |  |
| 200                                         |  |
| Yes                                         |  |
| Yes                                         |  |
| recommended seasoned hardwood with moisture |  |
| ≤20%                                        |  |
| 216,0                                       |  |
| 0,10                                        |  |
| 265,0                                       |  |
| 40                                          |  |
| 18,0                                        |  |
| Yes                                         |  |
| 106,71                                      |  |
| ≥900                                        |  |
| ≥700                                        |  |
| lateral                                     |  |
| to the left                                 |  |
|                                             |  |

| Material                            | steel  |
|-------------------------------------|--------|
| Width (cm)                          | 84,80  |
| Height (cm)                         | 127,00 |
| Depth (cm)                          | 44,00  |
| External air inlet                  | Yes    |
| The liner of the combustion chamber | Yes    |
| Ashpan                              | Yes    |
| Decorative printed glass            | Yes    |

### Technical drawing