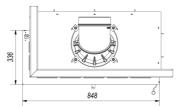

## **Technical Specifications**

| 14,0                                        |  |
|---------------------------------------------|--|
| 6.0 - 17.0                                  |  |
| 81,0                                        |  |
| 200                                         |  |
| Yes                                         |  |
| Yes                                         |  |
| recommended seasoned hardwood with moisture |  |
| ≤20%                                        |  |
| 216,0                                       |  |
| 0,10                                        |  |
| 265,0                                       |  |
| 40                                          |  |
| 18,0                                        |  |
| Yes                                         |  |
| 106,71                                      |  |
| ≥900                                        |  |
| ≥700                                        |  |
| lateral                                     |  |
| to the left                                 |  |
|                                             |  |

| Material                            | steel  |
|-------------------------------------|--------|
| Width (cm)                          | 84,80  |
| Height (cm)                         | 127,00 |
| Depth (cm)                          | 44,00  |
| External air inlet                  | Yes    |
| The liner of the combustion chamber | Yes    |
| Ashpan                              | Yes    |
| Decorative printed glass            | Yes    |

### Technical drawing