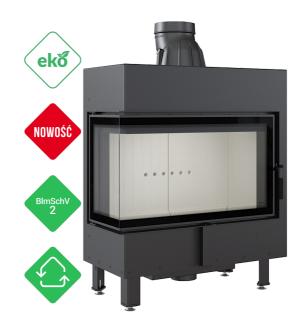

# Fireplace LUCY 14 left BS

The insert with interesting shape and side glass. Thanks to double vision of fire and simple front frame it is designed for the modern home, with unique styling. Such types of inserts are good choice for open spaces where different rooms are connected e.g. living room and dining room.

### **Features**

The insert with interesting shape and side glass. Thanks to double vision of fire and simple front frame it is designed for the modern home, with unique styling. Such types of inserts are good choice for open spaces where different rooms are connected e.g. living room and dining room. Thanks to specially profiled floor plate the insert can fit bigger volume of wood. Modern solutions used in this insert guarantee energy saving and cause that the service and cleaning are trouble-free.